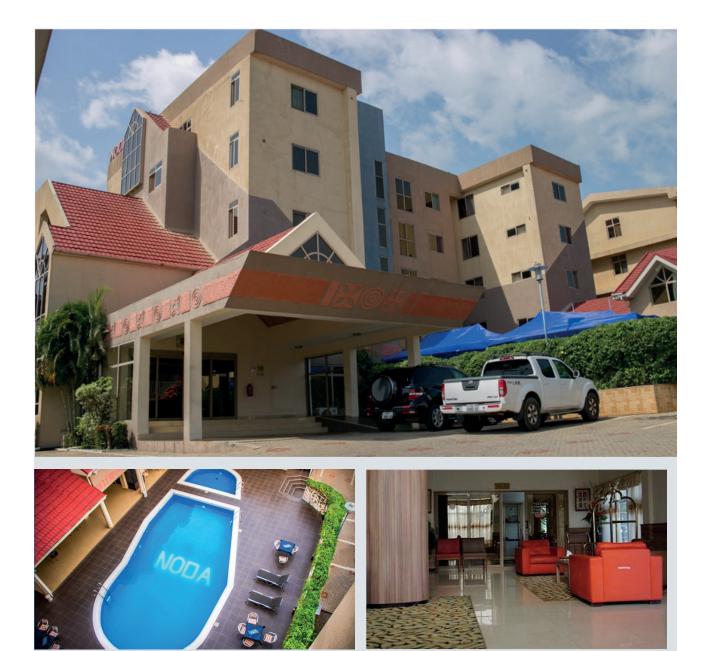

#### Noda Hotel

Location: Kumasi, Ashanti Region Outdoor Units Type: VRF, Packaged Unit Indoor Units Type: Cassette, Ceiling Concealed Ducted, High Wall Units Total Capacity: 756 kW Status: Completed