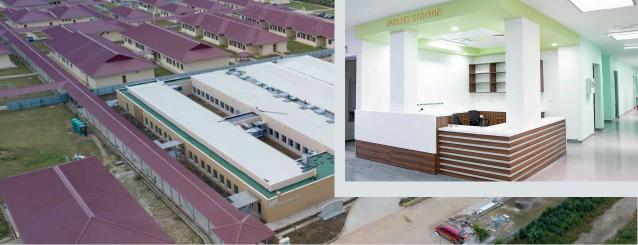

#### Ghana Infectious Disease Centre (GIDC)

Ghana Infectious Disease Centre (GIDC) Location: Kwabenya & Dodowa, Greater Accra Region Outdoor Units Type: VRF, Packaged Unit Indoor Units Type: Ceiling Concealed Ducted and Ceiling Cassette Total Capacity: 980 kW and 740 kW, respectively Status: Completed