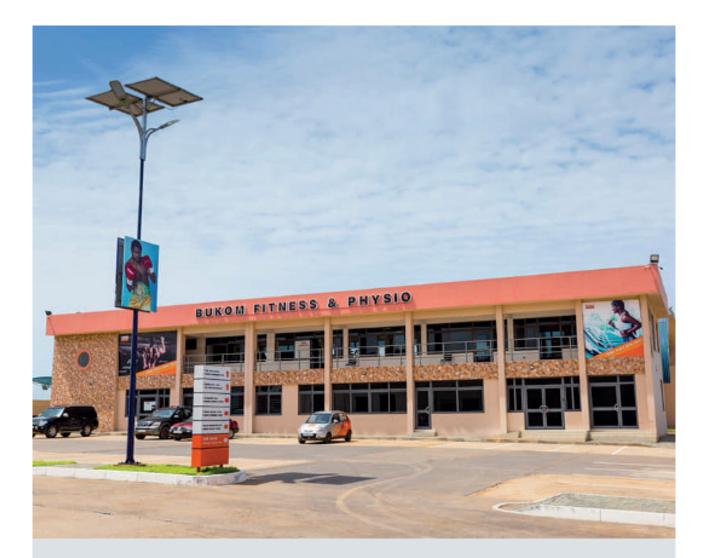

# The Trust Sports Emporium (Bukom Boxing Arena)

Location: Bukom, Greater Accra Region Outdoor Units Type: Packaged Unit Indoor Units Type: Packaged Unit Total Capacity: 658 kW Status: Completed