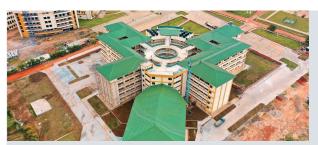

#### Kwame Nkrumah University of Science and Technology (KNUST) Business School

Location: Kumasi, Ashanti Region Outdoor Units Type: VRF Indoor Units Type: Ceiling Concealed Ducted Total Capacity: 2518.5 kW Status: Completed