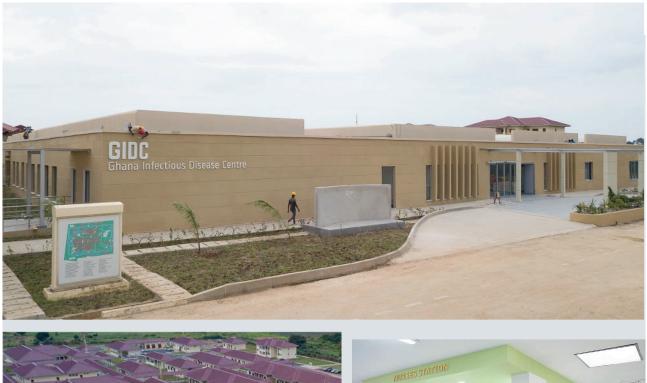

#### Ghana Infectious Disease Centre (GIDC)

Ghana Infectious Disease Centre (GIDC) Location: Kwabenya & Dodowa, Greater Accra Region Outdoor Units Type: VRF, Packaged Unit Indoor Units Type: Ceiling Concealed Ducted and Ceiling Cassette Total Capacity: 980 kW and 740 kW, respectively Status: Completed