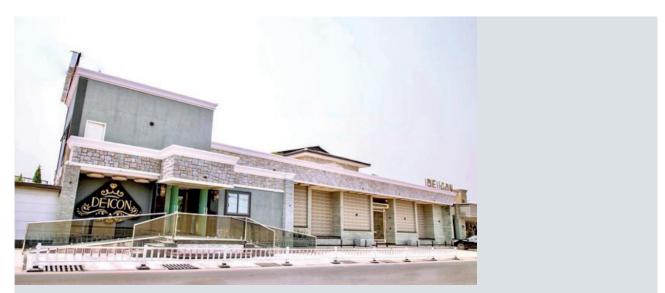

#### De Icon Events Center

Location: East Legon, Greater Accra Region Outdoor Units Type: VRF, Packaged Unit Indoor Units Type: Cassette, Ceiling Concealed Ducted, High Wall Units Total Capacity: 676.4 kW Status: Completed