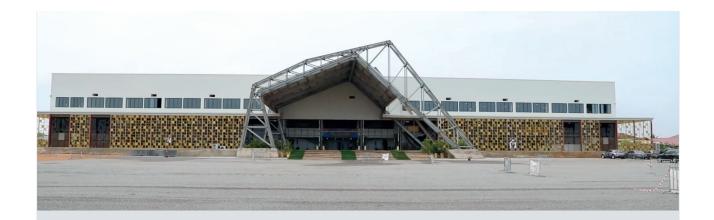

ffective, and Flexi-Space is ever-ready to provide timely support in terms of installation and maintenance.



#### Cedar Mountain Chapel-Assemblies of God

Location: Shiashie, Greater Accra Region Outdoor Units Type: VRF, Packaged Unit Indoor Units Type: Cassette, Ceiling Concealed Ducted, High Wall Units Total Capacity: 874 kW Status: Phase 1 Completed





# Zoe Temple- International Central Gospel Church (ICGC)

Location: Tema, Greater Accra Region Outdoor Units Type: VRF Indoor Units Type: Ceiling Concealed Ducted Total Capacity: 695.5 kW Status: Completed





#### De Icon Events Center

Location: East Legon, Greater Accra Region Outdoor Units Type: VRF, Packaged Unit Indoor Units Type: Cassette, Ceiling Concealed Ducted, High Wall Units Total Capacity: 676.4 kW Status: Completed





## Christ Temple East - International Central Gospel Church (ICGC)

Location: Teshie, Greater Accra Region Outdoor Units Type: VRF Indoor Units Type: Ceiling Concealed Ducted Total Capacity: 1459 kW Status: Completed





#### The Makers House Chapel International

Location: Kwabenya, Greater Accra Region Outdoor Units Type: VRF Indoor Units Type: Ceiling Concealed Ducted Total Capacity: 896 kW Status: On-going



### **RESIDENTIAL BUILDINGS**

| PROJECT                                          | DETAILS                                                                                                                                                                                                      |
|--------------------------------------------------|-------------------------------------