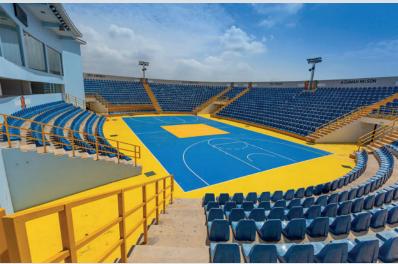

### **SPORTS**

The Trust Sports Emporium (Bukom Boxing Arena)

### INDUSTRY REQUIREMENT & SOLUTION

Large crowds frequently move in and out of the sports arena during a sporting event. Extensive air control is required to ensure a calm environment. Our VRFs and Chiller Units can provide a large cooling capacity for the main venue, which can be adjusted as needed.

The dressing rooms, VIP Lounges and Skyboxes, should also be considered when creating the best sporting experience for the athletes and guests. It is possible to provide a cool temperature using a VRF system solution for players' comfort.

# The Trust Sports Emporium (Bukom Boxing Arena)

Location: Bukom, Greater Accra Region Outdoor Units Type: Packaged Unit Indoor Units Type: Packaged Unit Total Capacity: 658 kW Status: Completed