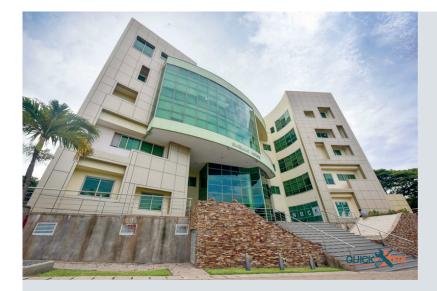

### The Advantage Place, Enterprise

Location: Ridge, Greater Accra Region Outdoor Units Type: VRF Indoor Units Type: Ceiling Cassette, Ceiling Concealed Ducted Total Capacity: 2800 kW Status: Completed