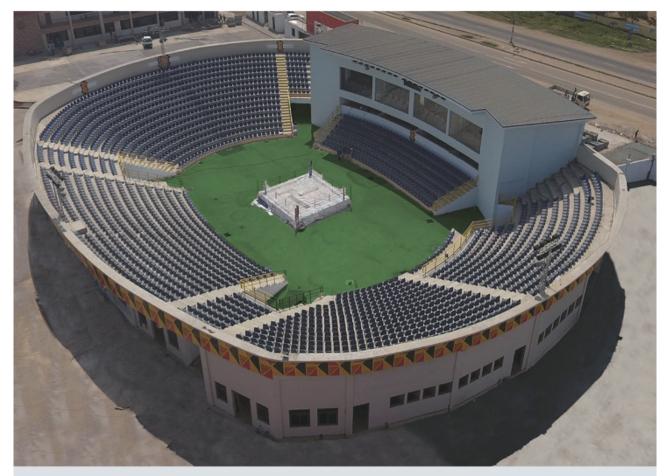

### **SPORTS**

The Trust Sports Emporium (Bukom Boxing Arena)

### INDUSTRY REQUIREMENT & SOLUTION

Large crowds frequently move in and out of the sports arena during a sporting event. Extensive air control is required to ensure a calm environment. Our VRFs and Chiller Units can provide a large cooling capacity for the main venue, which can be adjusted as needed.

The dressing rooms, VIP Lounges and Skyboxes, should also be considered when creating the best sporting experience for the athletes and guests. It is possible to provide a cool temperature using a VRF system solution for players' comfort.

# The Trust Sports Emporium (Bukom Boxing Arena)

Location: Bukom, Greater Accra Region Outdoor Units Type: Packaged Unit Indoor Units Type: Packaged Unit Total Capacity: 658 kW Status: Completed