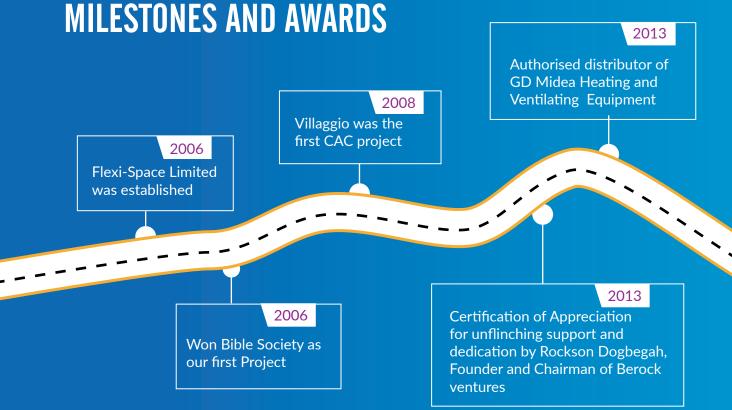

### **ABOUT FLEXI-SPACE**

Flexi-Space Limited was established in 2006 as an air conditioning company for distributing split air condition units for offices and domestic purposes to large central air condition units for multipurpose buildings with varied requirements. Flexi-Space Limited has a workforce of 116, including Engineers, Technicians, and other ancillary staff, to manage the company's operations.

In 2013, we gained the rights to be the official agent/distributor of MDV and Midea Air Conditioners from GD Midea Commercial Air-Conditioning Equipment Co. Ltd. in China. This was part of our strategy to grow our Residential and Commercial Air Conditioning offerings. Since then, we have expanded our brand portfolio and acquired Clivet air conditioners, an Italian brand, to strengthen our presence in the industry.

Flexi-Space is envisaged to achieve the highest market share through its dedicated staff, uncompromising product quality and durability, and excellent after-sale service, unparalleled in the industry's history. We have retail outlets in Kumasi and will soon open an office in Takoradi to cater to Ghana's Northern and Western sectors.