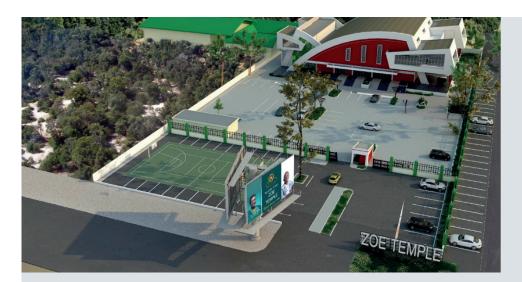

### **AUDITORIUMS**

Cedar Mountain Chapel-Assemblies of God

Zoe Temple-International Central Gospel Church (ICGC)

De Icon Events Center

Christ Temple East - International Central Gospel Church (ICGC)

The Makers House Chapel International

# Zoe Temple- International Central Gospel Church (ICGC)

Location: Tema, Greater Accra Region Outdoor Units Type: VRF Indoor Units Type: Ceiling Concealed Ducted Total Capacity: 695.5 kW Status: Completed