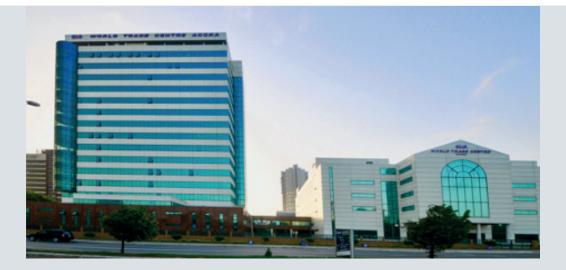

#### World Trade Centre

Location: Ridge, Greater Accra Region Outdoor Units Type: VRF Indoor Units Type: Ceiling Cassette Total Capacity: 570kW Status: Completed Description: Commercial