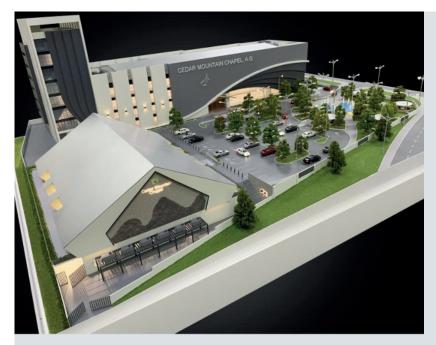

### **AUDITORIUMS**

Cedar Mountain Chapel-Assemblies of God

Zoe Temple-International Central Gospel Church (ICGC)

De Icon Events Center

Christ Temple East - International Central Gospel Church (ICGC)

The Makers House Chapel International

#### Cedar Mountain Chapel-Assemblies of God

Location: Shiashie, Greater Accra Region Outdoor Units Type: VRF, Packaged Unit Indoor Units Type: Cassette, Ceiling Concealed Ducted, High Wall Units Total Capacity: 874 kW Status: Phase 1 Completed