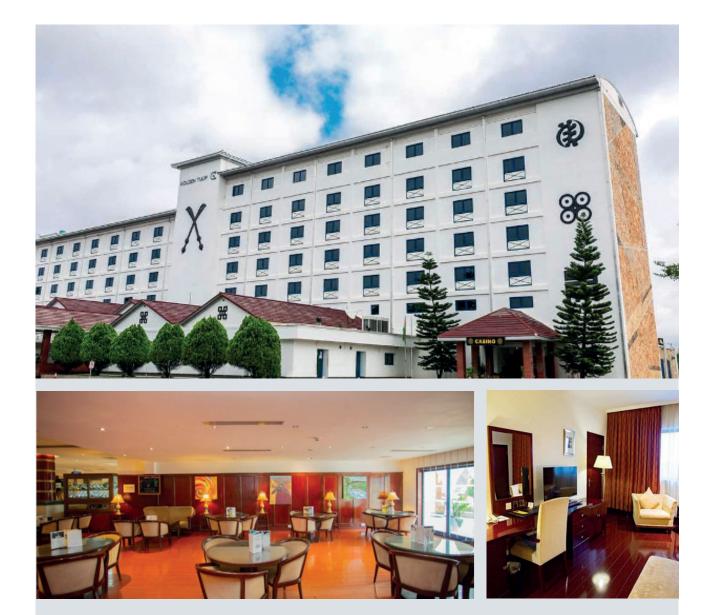

### Lancaster Kumasi City (Golden Tulip Kumasi City)

Location: Kumasi, Ashanti Region Outdoor Units Type: VRF, Air Cooled Chillers Indoor Units Type: Cassette, Ceiling Concealed Ducted, High Wall Units, FCU, AHU Total Capacity: 1552 kW Status: Completed